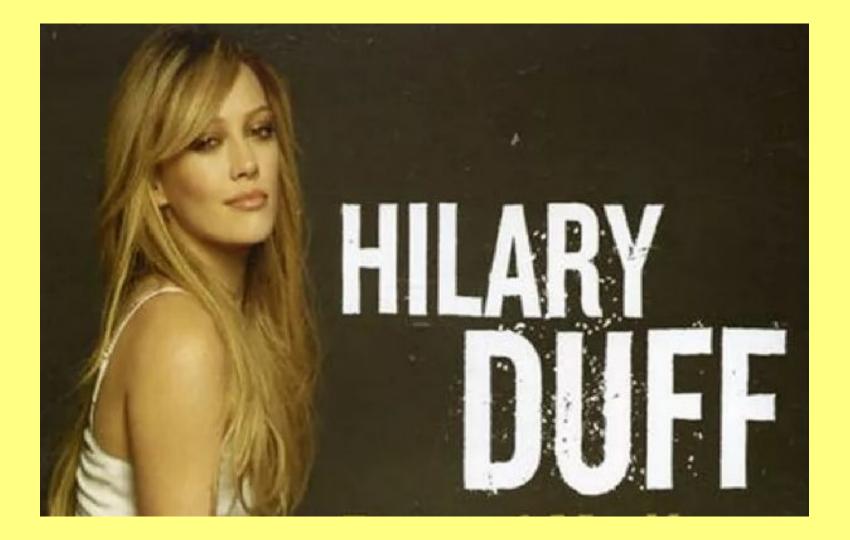

## Question Fifteen

#### The Simple Life

with Paris Hilton and Nicole Richie premiered on Dec 2, 2003. The series followed the two wealthy socialites as they struggled to do menial, low-paying jobs such as cleaning rooms, farm work, and serving meals in fast-food restaurants.

## Question Sixteen

Name the teen musician who was Lizzie McGuire on the Disney Channel (2001-2004) and then she released *Metamorphosis* in 2004, her second album, which went triple platinum.