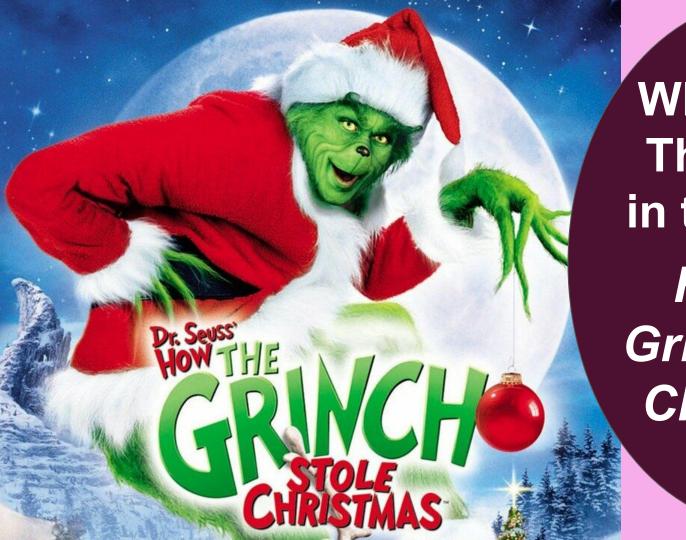

### Question Twenty Three

Who played The Grinch in the movie,

How the Grinch Stole Christmas, (2000)?

# Question Twenty Three

Who played The Grinch in the movie,

How the Grinch Stole Christmas, (2000)?

Jim Carrey played the Grinch, a bad-tempered, devious, green furred creature who despised **Christmas and the** Whos of Whoville.