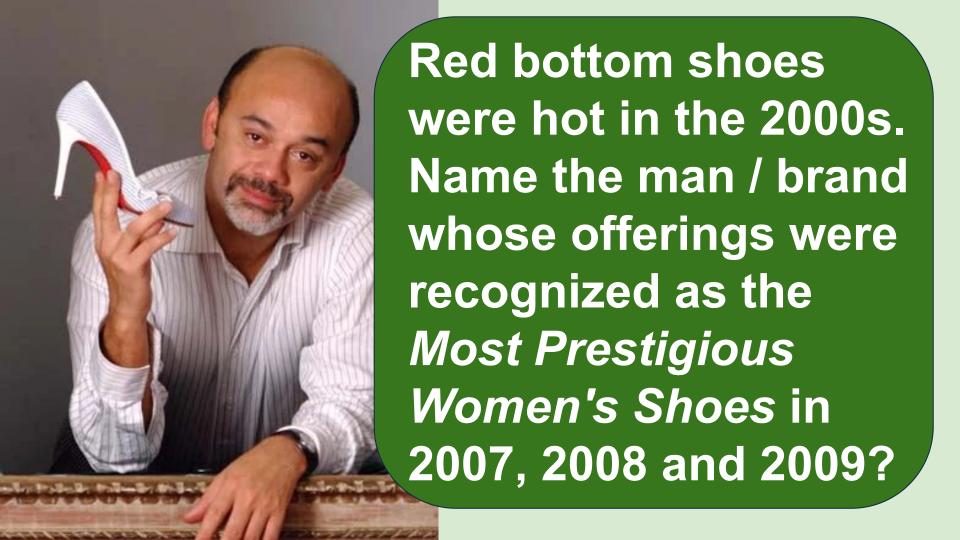

# Question Twenty One

Throughout the 2000's Christian Louboutin designed and sold stilettos with shiny, red-lacquered soles.