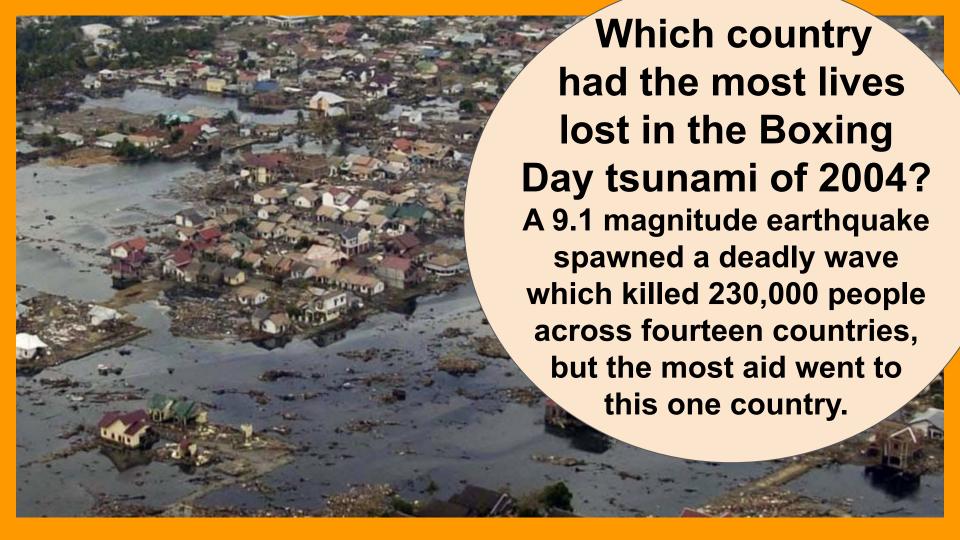

## Question Seventeen

## Question Eighteen

ACEH

Indonesia / Sumatra
The first massive wave
was over 30 metres tall
and more than half of
those who perished
were on the Island of
Sumatra in Indonesia.

TERENGGANU Ipoh Medan Malaysia Kuala Lumpur Malacca NORTH SUMATRA JOHOR Singapore Nias RIAU WEST SUMATRA Siberut Island JAMBI

LAMPUNG