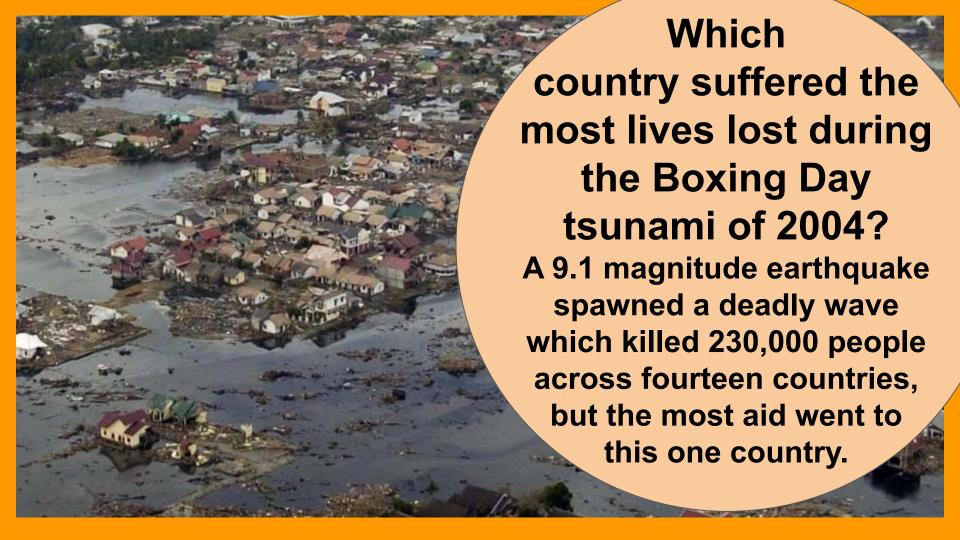

## Question Seventeen

## Question Eighteen

ACEH

Indonesia / Sumatra
The first massive wave
was over 30 metres tall
and more than half of
those who perished
were on the Island of
Sumatra in Indonesia.

TERENGGANU Ipoh Medan Malaysia Kuala Lumpur Malacca NORTH SUMATRA JOHOR Singapore Nias RIAU WEST SUMATRA Siberut Island JAMBI

LAMPUNG