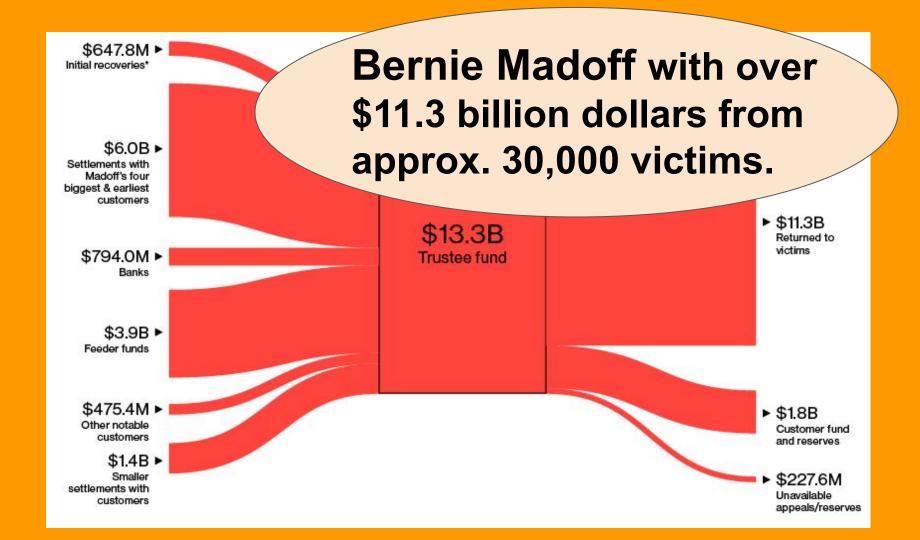

#### Question Twenty Four

In 2008, which American financier was convicted of running the largest Ponzi scheme in **U.S. history?** 

## Question Twenty Four

In 2008, which American financier was convicted of running the largest Ponzi scheme in U.S. history?