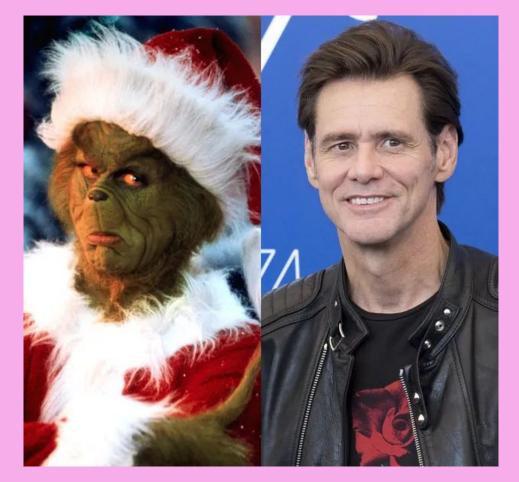

### Question Twenty Three

Who played The Grinch in the movie,

How the Grinch Stole Christmas, (2000)?

# Question Twenty Three

Who played The Grinch in the movie,

How the Grinch Stole Christmas, (2000)?

Jim Carrey played the Grinch, a bad-tempered, devious, green furred creature who despised **Christmas and the** Whos of Whoville.