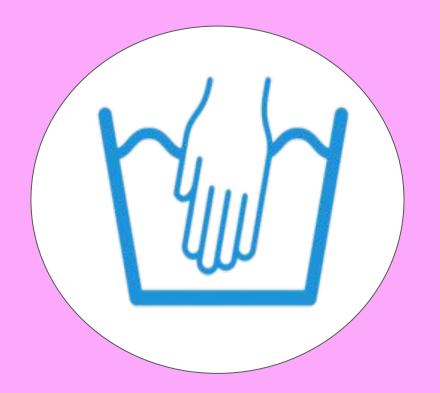

### What does this symbol mean?

### What does this symbol mean?

Hand Wash Whenever you see a hand in a bucket of water, it means the clothing item should be hand washed only. This symbol is found on delicate garments which need special attention.