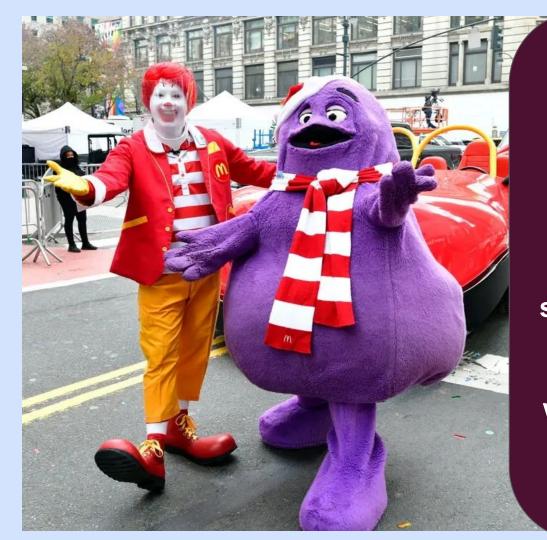

Which Ronald **McDonaldland** character is an oversized pear-shaped purple blob?

### Your ear has the smallest bone in your body.

How do people measure and sell firewood?

Cords firewood is sold in units called cords, equal to 128 cubic feet.

Which Ronald **McDonaldland** character is an oversized pear-shaped purple blob?

#### Grimace

In 1971, a large purple monster was introduced as "Evil Grimace". In his first three appearances, he was depicted with two pairs of arms which were used to steal milkshakes and Cokes. "Evil" was dropped from Grimace's name when he was reintroduced in 1972 as **Ronald's slow and shy** friend, with only one set of arms.