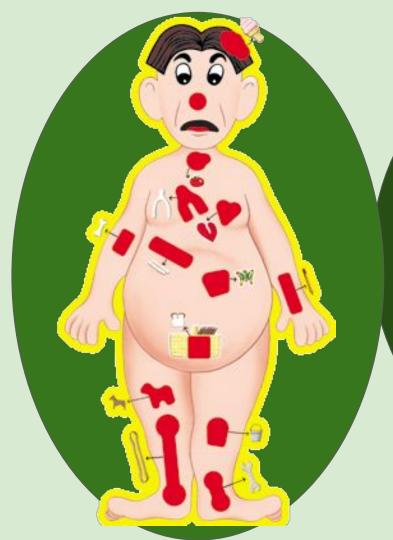

# What is the title of this mural, and who painted it?

Which famous music festival happens every April in Indio, **California?** 

Where would surgeons find the smallest bone in the human body?

How do people measure and sell firewood?

### The Last Supper is a wall mural painted by Leonardo Da Vinci.

Which famous music festival happens every April in Indio, **California?** 

Where would surgeons find the smallest bone in the human body?

### Your ear has the smallest bone in your body.

How do people measure and sell firewood?

Cords firewood is sold in units called cords, equal to 128 cubic feet.

Which Ronald **McDonaldland** character is an oversized pear-shaped purple blob?