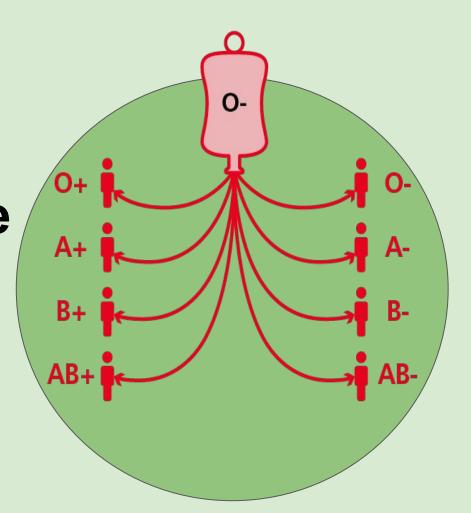

### Which blood type is considered the universal donor?

**O-blood** is considered universal because it can be received by anyone with any blood type.

Drivers who blow a warning (>0.5 <0.8) in a Field Sobriety Test, for the first time, will pay a \$250 fine and have their driver's license revoked for how long?