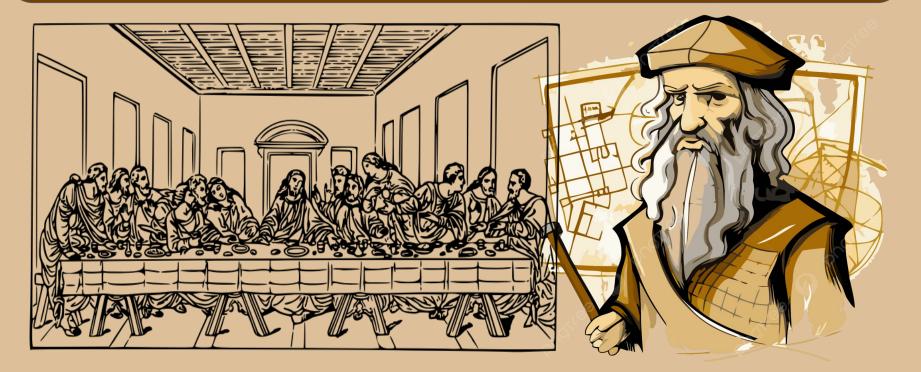

# What is the title of this mural, and who painted it?

Which famous music festival happens every April in Indio, **California?** 

Where would surgeons find the smallest bone in the human body?

How do people measure and sell firewood?

## What is the title of this mural, and who painted it?

### The Last Supper is a wall mural painted by Leonardo Da Vinci.

Which famous music festival happens every April in Indio, **California?** 

Where would surgeons find the smallest bone in the human body?