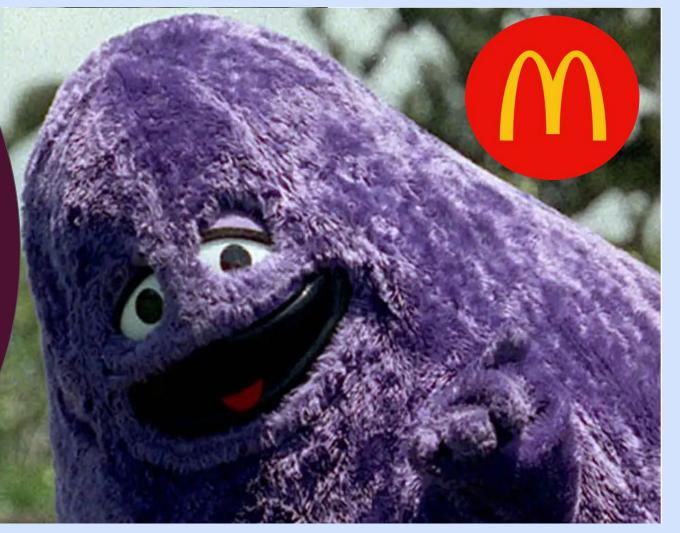

Which Ronald **McDonaldland** character is an oversized pear-shaped purple blob?

### Your ear has the smallest bone in your body.

How do people measure and sell firewood?

Cords firewood is sold in units called cords, equal to 128 cubic feet.

Which Ronald **McDonaldland** character is an oversized pear-shaped purple blob?

#### Grimace

In 1971, a large purple monster was introduced as "Evil Grimace". In his first three appearances, he was depicted with two pairs of arms which were used to steal milkshakes and Cokes. "Evil" was dropped from Grimace's name when he was reintroduced in 1972 as **Ronald's slow and shy** friend, with only one set of arms.