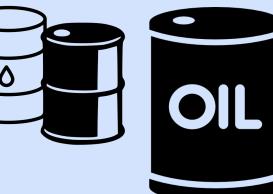

#### Which country is the world's biggest oil producer?

Drivers who blow a warning (>0.5 <0.8) in a Field Sobriety Test, for the first time, will pay a \$250 fine and have their driver's license revoked for how long?

#### United States is the world's biggest oil producer since 2018.